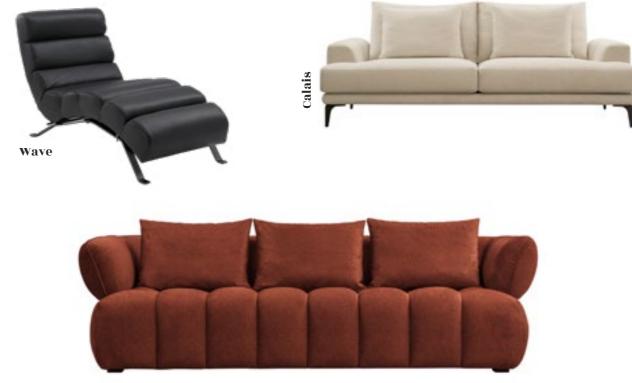

# Character with a capital C

Little Daddy

Boost

#### Perfection with Calais!

34 \_\_\_\_\_\_ nk | NORD KOMFORT