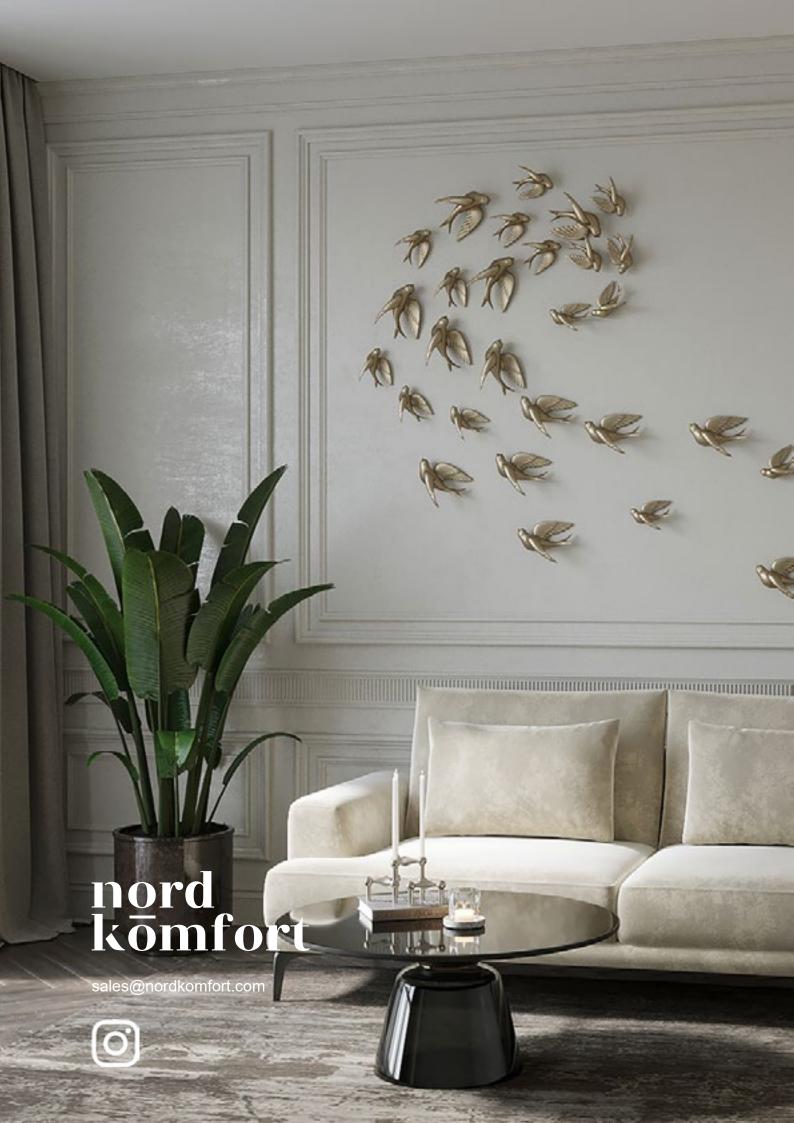

52 NORD KOMFORT

# Plenty of room for everyone!



**Thanos** 

#### Pillows with feather filling



P15 | 65 x 65 cm With zipper



P14 | 49 x 49 cm With hidden zipper



P2 | 49 x 49 cm With zipper



P10 | 54 x 54 cm With zipper and keder



K1 | 57 x 44 cm With zipper and button



Q2 | 49 x 49 cm With hidden zipper and quilt



P3 | 42 x 42 cm With zipper



P13 | 55 x 55 cm Without zipper and with deco sewings



P1 | 67 x 37 cm With zipper



K2 | 67 x 37 cm With zipper and buttons



P12 | 67 x 37 cm With zipper



C1 | 70 x 38 cm With zipper and quilt



K5 | 57 x 44 cm With zipper, button and belt



K6 | 67 x 37 cm With zipper, button and belt

#### Pillows with silicone



S1 | 52 x 52 cm Without zipper



S2 | 47 x 47 cm Without zipper



S3 | 42 x 42 cm Without zipper