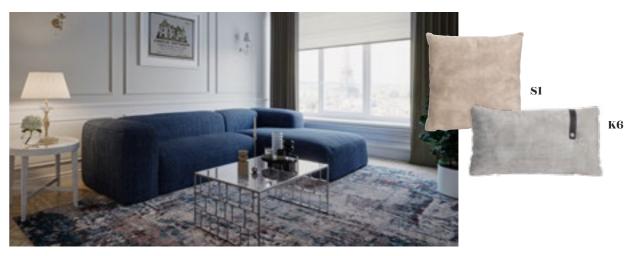

K5 | 57 x 44 cm With zipper, button and belt

K6 | 67 x 37 cm With zipper, button and belt

#### Pillows with silicone

S1 | 52 x 52 cm Without zipper

S2 | 47 x 47 cm Without zipper

S3 | 42 x 42 cm Without zipper