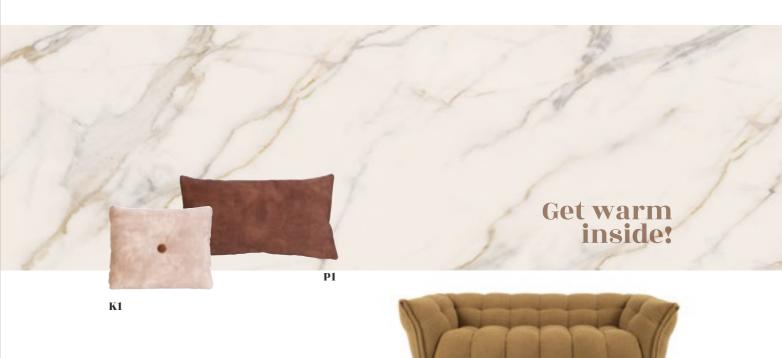

#### Pillows with feather filling

P15 | 65 x 65 cm With zipper

P14 | 49 x 49 cm With hidden zipper

P2 | 49 x 49 cm With zipper

P10 | 54 x 54 cm With zipper and keder

K1 | 57 x 44 cm With zipper and button

Q2 | 49 x 49 cm With hidden zipper and quilt

P3 | 42 x 42 cm With zipper

P13 | 55 x 55 cm Without zipper and with deco sewings

P1 | 67 x 37 cm With zipper

K2 | 67 x 37 cm With zipper and buttons

P12 | 67 x 37 cm With zipper

C1 | 70 x 38 cm With zipper and quilt