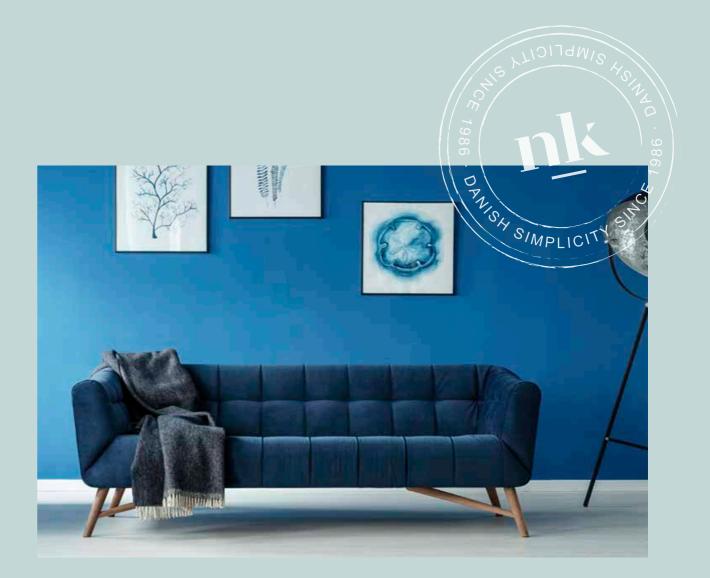

## Your New Favorite Spot Awaits!

Scandinavian style

Goldy

Thanos shown with arm 01

Prestige

Prime