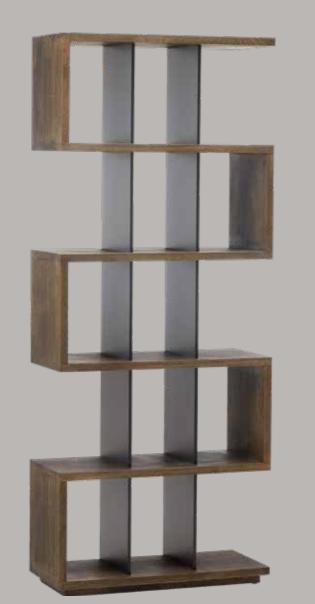

### **Pillows with silicone**

S2 | 47 x 47 cm

Without zipper

S1 | 52 x 52 cm Without zipper

S3 | 42 x 42 cm Without zipper

Zigi - Storage shelf

Totam