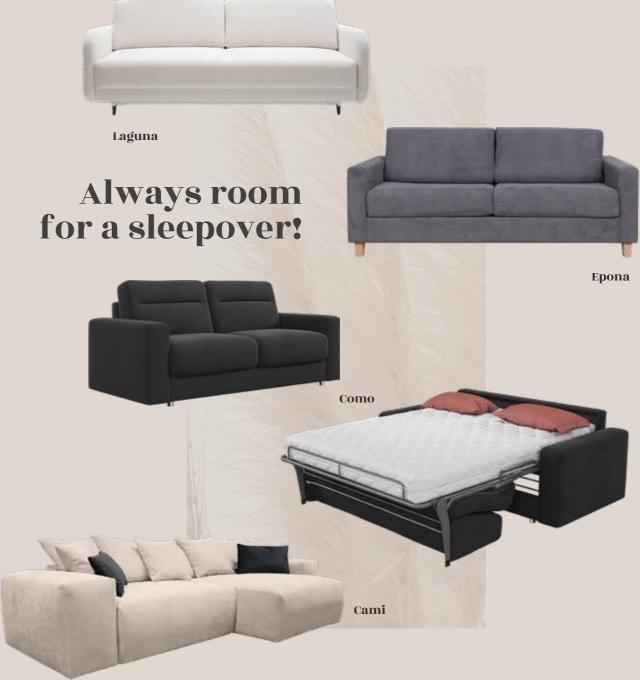

Bellagio

Bastia



## Where Comfort Meets Style

Chick

19







Lazy

Saloniki

Graceland



Eyecatching exclusivity!



Casablanca & Pubble table







Zaphira

## Colour full seating!



Boost





Goldy



Latifa



Calgary



### **Perfection with Calais!**

Calais



Study



## Build online

nordkomfort.com /3d-sofa-builder



Michelin



Big Puffy



Pubble table



Philip



38





Michelin. A standalone module or combine

40





Brooks



Alfred c. tables





Alfred c. tables



Pubble c. table Kuma sideboard Mercedes c. table

Kuma c. tables







Ellie

46



## Pubble Dining table By Arik

Big



Big M



Oscar table



### Berlin table









Clipper

## Inviting in both design and comfort





Cayman barchair



## **Michelin bed**

## A soft landing!



Laguna





# Sleep with style:



Genesis



Nature



Nashville

### **Pillows with feather filling**





P15 | 65 x 65 cm . With zipper

P14 | 49 x 49 cm With hidden zipper



K1 | 57 x 44 cm With zipper & button

Q2 | 49 x 49 cm With hidden zipper & quilt

P1 | 67 x 37 cm With zipper

K2 | 67 x 37 cm With zipper and buttons





K5 | 57 x 44 cm With zipper, button & belt K6 | 67 x 37 cm With zipper, button & belt

### **Pillows with silicone**





S2 | 47 x 47 cm

Without zipper



S1 | 52 x 52 cm Without zipper

S3 | 42 x 42 cm Without zipper



Zigi - Storage shelf

Totam

### 63



P2 | 49 x 49 cm . With zipper



P10 | 54 x 54 cm With zipper & chains



P3 | 42 x 42 cm With zipper



P13 | 55 x 55 cm Without zipper. Deco sewings



P12 | 67 x 37 cm . With zipper



C1 | 70 x 38 cm With zip