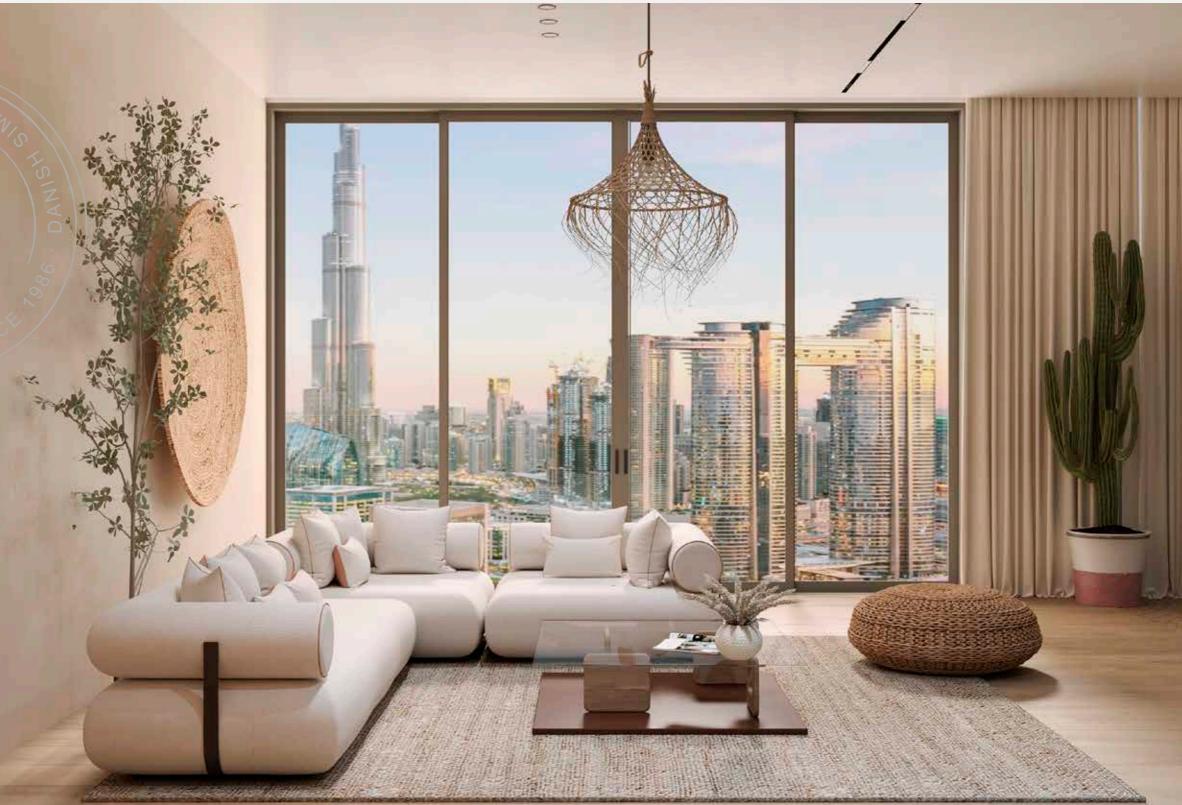

## Your New Favorite Spot Awaits!

Scandinavian style

Goldy

Thanos shown with arm 01

Prestige

Prime