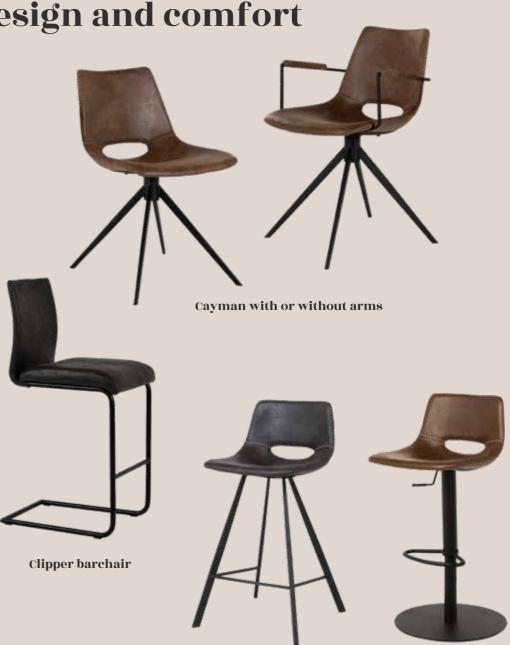

01



Prestige



Prime









## Feel at home



Fossano





Calais





Bellagio

Bastia



## Where Comfort Meets Style

Chick

19







Lazy

Saloniki

Graceland



Eyecatching exclusivity!



Casablanca & Pubble table







Zaphira

## Colour full seating!



Boost





Goldy



Latifa



Calgary



### **Perfection with Calais!**

Calais



Study



## Build online

nordkomfort.com /3d-sofa-builder



Michelin



Big Puffy



Pubble table



Philip



38





Michelin. A standalone module or combine

40





Brooks



Alfred c. tables





Alfred c. tables



Pubble c. table Kuma sideboard Mercedes c. table

Kuma c. tables







Ellie

46



## Pubble Dining table By Arik

Big



Big M



Oscar table



### Berlin table









Clipper

## Inviting in both design and comfort





Cayman barchair



## **Michelin bed**

## A soft landing!



Laguna





# Sleep with style:



Genesis



Nature



Nashville

### **Pillows with feather filling**





P15 | 65 x 65 cm . With zipper

P14 | 49 x 49 cm With hidden zipper



K1 | 57 x 44 cm With zipper & button

Q2 | 49 x 49 cm With hidden zipper & quilt

P1 | 67 x 37 cm With zipper

K2 | 67 x 37 cm With zipper and buttons





K5 | 57 x 44 cm With zipper, button & belt K6 | 67 x 37 cm With zipper, button & belt

### **Pillows with silicone**





S2 | 47 x 47 cm

Without zipper



S1 | 52 x 52 cm Without zipper

S3 | 42 x 42 cm Without zipper



Zigi - Storage shelf

Totam

### 63



P2 | 49 x 49 cm . With zipper



P10 | 54 x 54 cm With zipper & chains



P3 | 42 x 42 cm With zipper



P13 | 55 x 55 cm Without zipper