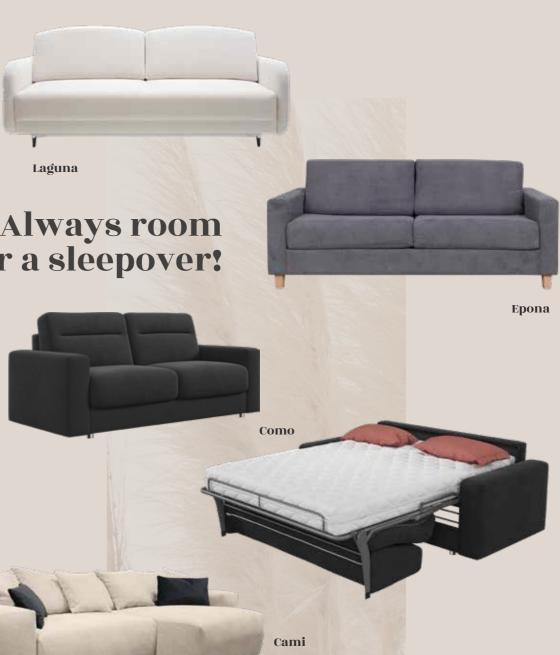

Bellagio

Bastia



## Where Comfort Meets Style

Chick

19







Lazy

Saloniki

Graceland



Eyecatching exclusivity!



Casablanca & Pubble table







Zaphira

## Colour full seating!



Boost





Goldy



Latifa



Calgary



### **Perfection with Calais!**

Calais



Study



## Build online

nordkomfort.com /3d-sofa-builder



Michelin



Big Puffy



Pubble table



Philip



38





Michelin. A standalone module or combine

40





Brooks



Alfred c. tables





Alfred c. tables



Pubble c. table Kuma sideboard Mercedes c. table

Kuma c. tables







Ellie

46



## Pubble Dining table By Arik

Big



Big M



Oscar table



### Berlin table









Clipper

## Inviting in both design and comfort





Cayman barchair



## **Michelin bed**

## A soft landing!



Laguna





# Sleep with style:



Genesis



Nature



Nashville

### **Pillows with feather filling**





P15 | 65 x 65 cm . With zipper

P14 | 49 x 49 cm With hidden zipper



K1 | 57 x 44 cm With zipper & button

Q2 | 49 x 49 cm With hidden zipper & quilt

P1 | 67 x 37 cm With zipper

K2 | 67 x 37 cm With zipper and buttons





K5 | 57 x 44 cm With zipper, button & belt K6 | 67 x 37 cm With zipper, button & belt

### **Pillows with silicone**





S2 | 47 x 47 cm

Without zipper



S1 | 52 x 52 cm Without zipper

S3 | 42 x 42 cm Without zipper



Zigi - Storage shelf

Totam

### 63



P2 | 49 x 49 cm . With zipper



P10 | 54 x 54 cm With zipper & chains



P3 | 42 x 42 cm With zipper



P13 | 55 x 55 cm Without zipper. Deco sewings



P12 | 67 x 37 cm . With zipper



C1 | 70 x 38 cm With z