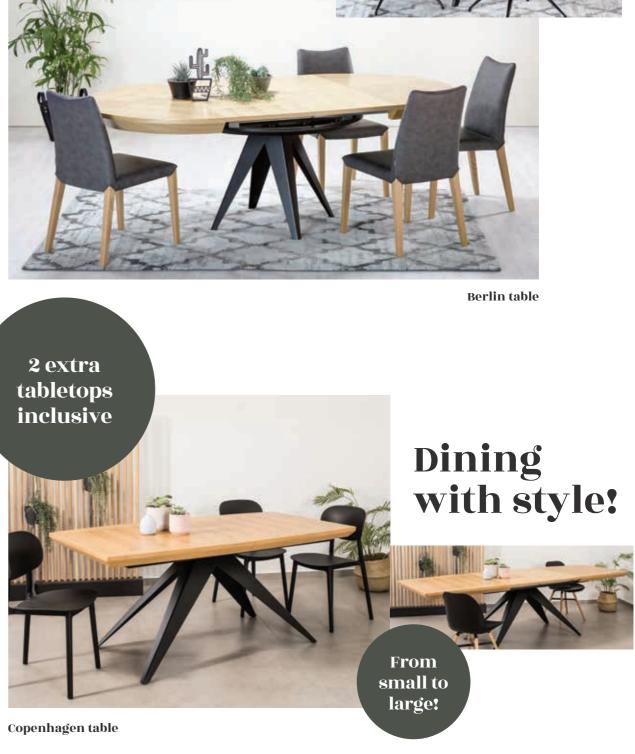

ew Favorite Spot Awaits!

Scandinavian style

Goldy



Thanos shown with arm 01



Prestige



Prime









## Feel at home



Fossano





Calais





Bellagio

Bastia



## Where Comfort Meets Style

Chick

19







Lazy

Saloniki

Graceland



Eyecatching exclusivity!



Casablanca & Pubble table







Zaphira

## Colour full seating!



Boost





Goldy



Latifa



Calgary



### **Perfection with Calais!**

Calais



Study



## Build online

nordkomfort.com /3d-sofa-builder



Michelin



Big Puffy



Pubble table



Philip



38





Michelin. A standalone module or combine

40





Brooks



Alfred c. tables





Alfred c. tables



Pubble c. table Kuma sideboard Mercedes c. table

Kuma c. tables







Ellie

46



## Pubble Dining table By Arik

Big



Big M



Oscar table



### Berlin table









Clipper

## Inviting in both design and comfort





Cayman barchair



## **Michelin bed**

## A soft landing!



Laguna





# Sleep with style:



Genesis



Nature



Nashville

### **Pillows with feather filling**





P15 | 65 x 65 cm . With zipper

P14 | 49 x 49 cm With hidden zipper



K1 | 57 x 44 cm With zipper & button

Q2 | 49 x 49 cm With hidden zipper & quilt

P1 | 67 x 37 cm With zipper

K2 | 67 x 37 cm With zipper and buttons





K5 | 57 x 44 cm With zipper, button & belt K6 | 67 x 37 cm With zipper, button & belt

### **Pillows with silicone**





S2 | 47 x 47 cm

Without zipper



S1 | 52 x 52 cm Without zipper

S3 | 42 x 42 cm Without zipper



Zigi - Storage shelf

Totam

### 63



P2 | 49 x 49 cm . With zipper



P10 | 54 x 54 cm With zipp