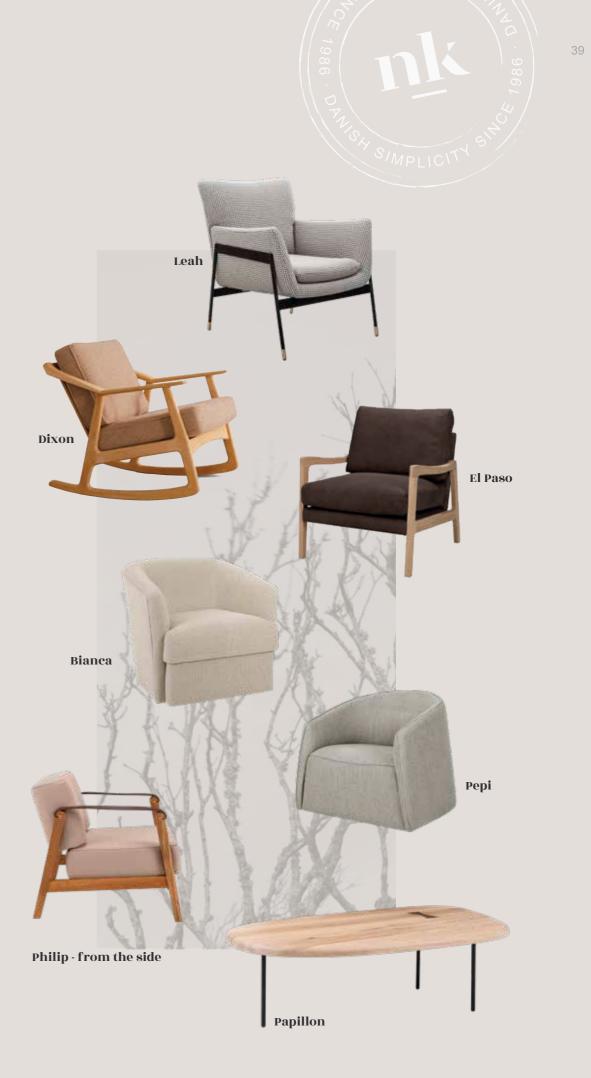

## Build online

nordkomfort.com /3d-sofa-builder

Michelin

Big Puffy

Pubble table

Philip

38

Michelin. A standalone module or combine