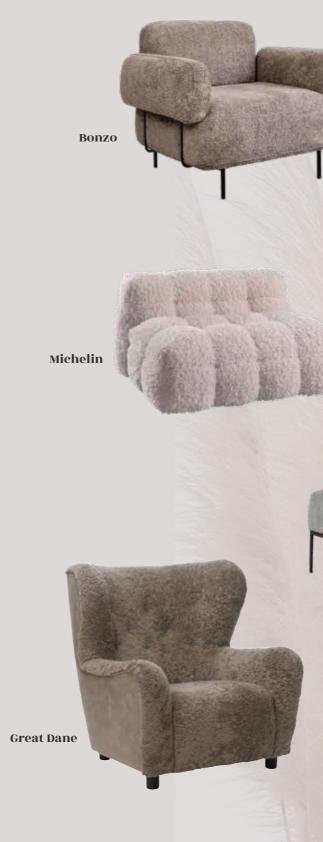

## Build online

nordkomfort.com /3d-sofa-builder

Michelin

Big Puffy

Pubble table

Philip

38

Michelin. A standalone module or combine