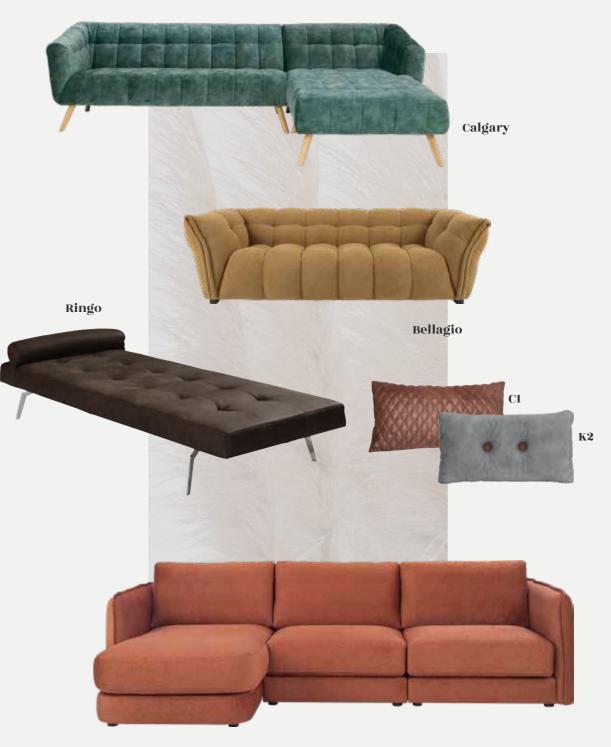

## nord komfort







## nord komfort

Every day we transform our Danish design traditions and love for comfort into beautiful furniture that can last for generations. This we have done for more than three decades.

No two pieces are exactly alike – the design and details are entirely up to you! The inside, however, stays the same: A product made with care for its surroundings.

Because quality to us is much more than creating comfortable and modern furniture. It should be made under good conditions, so you can personalize your new furniture with peace of mind.





## Your New Favorite Spot Awaits!

Scandinavian style

Goldy



Thanos shown with arm 01



Prestige



Prime









## Feel at home



Fossano





Calais





Bellagio

Bastia



## Where Comfort Meets Style

Chick

19







Lazy

Saloniki

Graceland



Eyecatching exclusivity!



Casablanca & Pubble table







Zaphira

## Colour full seating!



Boost





Goldy



Latifa



Calgary



### **Perfection with Calais!**

Calais



Study



## Build online

nordkomfort.com /3d-sofa-builder



Michelin



Big Puffy



Pubble table



Philip



38





Michelin. A standalone module or combine

40





Brooks



Alfred c. tables





Alfred c. tables



Pubble c. table Kuma sideboard Mercedes c. table

Kuma c. tables







Ellie

46



## Pubble Dining table By Arik

Big



Big M



Oscar table



### Berlin table









Clipper

## Inviting in both design and comfort





Cayman barchair



## **Michelin bed**

## A soft landing!



Laguna